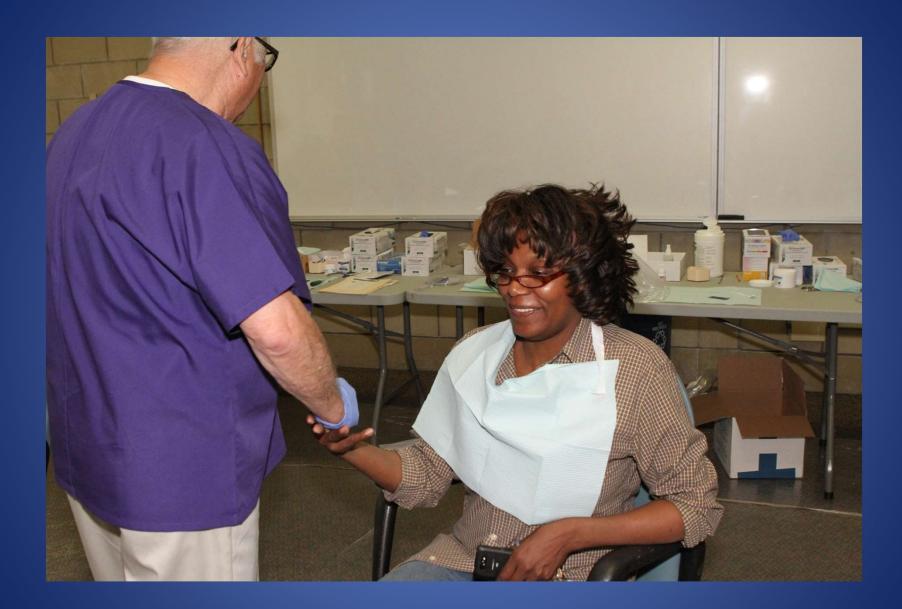

41% of patients had not seen a dentist in over 2 years

32% of patients needed more dental work

Every person I came in contact with was beyond pleasant. Every proffesional took the time to make sure everything was PERFECT Thank you for helping me to be able to Smile again