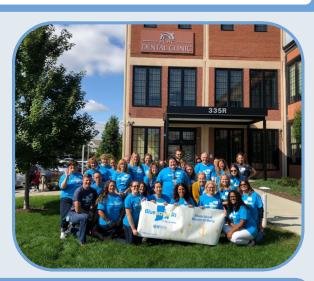

#### **Blue Across Rhode Island 2018**

RIMOM was chosen as a recipient of the 2018 "Blue Across Rhode Island" day of service grant. This grant provided us a team of 35 Blue Cross & Blue Shield RI employees who spent 4 hours helping us tackle the daunting task of organizing both clinical and non clinical supplies for the event. In addition to the wonderful volunteer support RIMOM received a financial contribution of \$5,000.